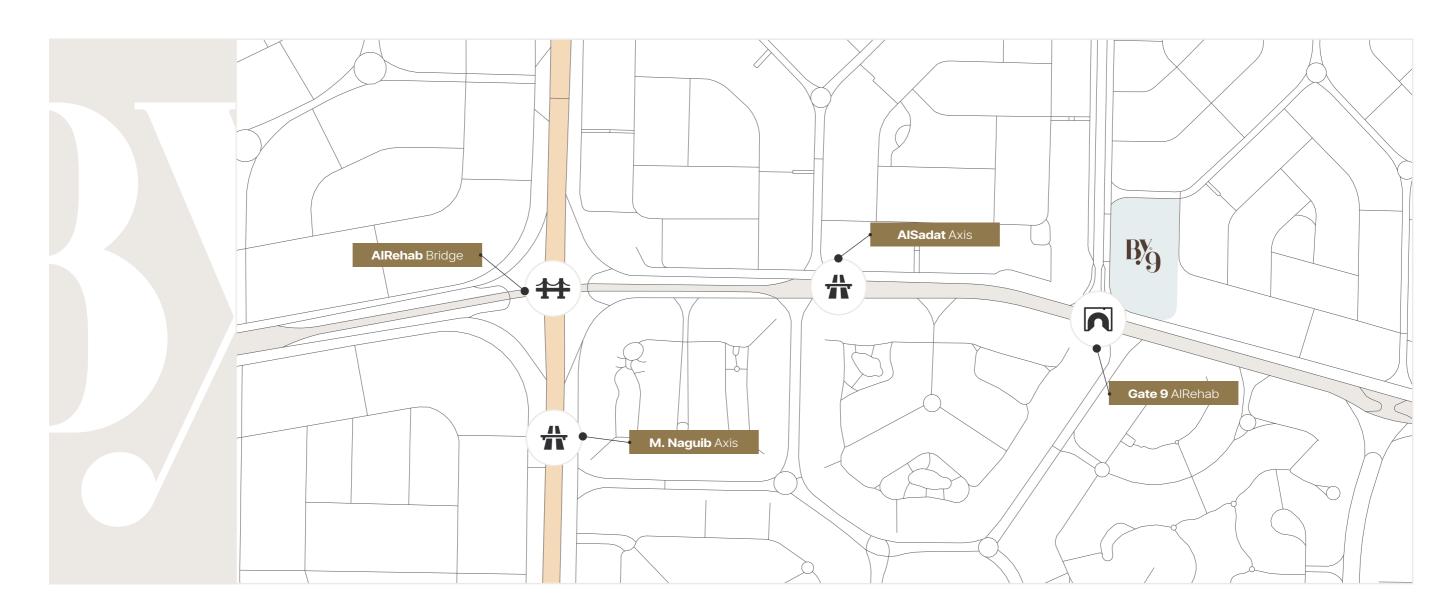

### The By Nine Spine.

By 9 is literally located by gate 9 of AlRehab City, with special accessibility lanes from both AlSadat Axis of New Cairo and the residential side of AlRehab, that's truly a location that speaks for itself. By 9's prime location offers easy access, visibility, exclusivity, and guaranteed footfall. Running to catch a friends' gathering, running a cosmetic procedure, or running errands, By 9 offers it all just a stone's throw away.

Approaching By 9 from AlSadat Axis of New Cairo, the visitor will be able to enter the complex, enjoy exploring through the buildings, or head to the underground parking and get out of it without entering the AlRehab City, all through a special lane dedicated to By 9 entrance and exit. Similarly, the complex is accessible for AlRehab residents directly without exiting the city and will always reserve privacy and security through a special gate that allows only AlRehab card holders to go back to the city.

LANE FROM ALSADAT AXIS PRIVATE GATE TO ALREHAB