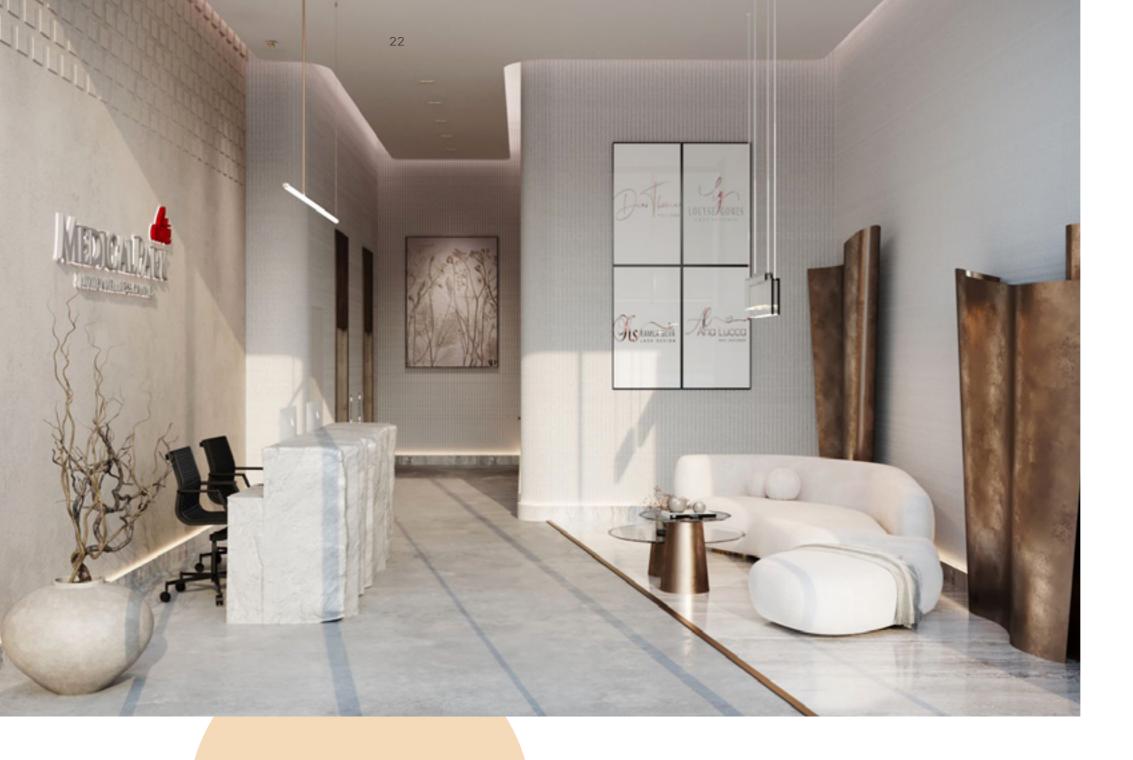

Medical Park Mint

CLINICS WITH TERRACES

EXTERIOR LOGO FOR EACH CLINIC Furthermore, each clinic at Medical Park Mint proudly displays its unique sign, serving as a symbol of excellence and professionalism. These signs not only add a touch of elegance to the overall aesthetic but also make it easy for patients to locate their desired clinic effortlessly.

Keeping on the legacy of Medical Park, Mint comes with its very own signature in terms of identity and interiors, every corner of Mint has been meticulously designed to create an atmosphere that exudes healing and serenity.

Top Line

The interior of Medical Park Mint is a beautiful world where elegance and opulence collide, creating an atmosphere that will leave every visitor in awe. The attention to detail is evident from the moment of entrance, with the mesmerizing hazel wood doors welcoming guests with their exquisite craftsmanship.

The soft creamy paints adorning the walls create a sense of tranquility and sophistication, while the linear floor lights guide the visitors' walkway with their subtle glow. Exploring further, eyes will be drawn to the recessed acrylic panels that add a touch of modernity and fluidity to the space.

Marble, known for its timeless beauty, graces various surfaces throughout Medical Park Mint. From countertops to flooring, this luxurious material exudes elegance at every turn. And let's not forget about the captivating abstract artworks that adorn the walls, bringing Mint more creativity and intrigue.

Every element within Medical Park Mint has been carefully curated to create an atmosphere that is both visually stunning and incredibly inviting. Prepare to be captivated by these luxurious interiors that redefine what it means to indulge in sophistication.