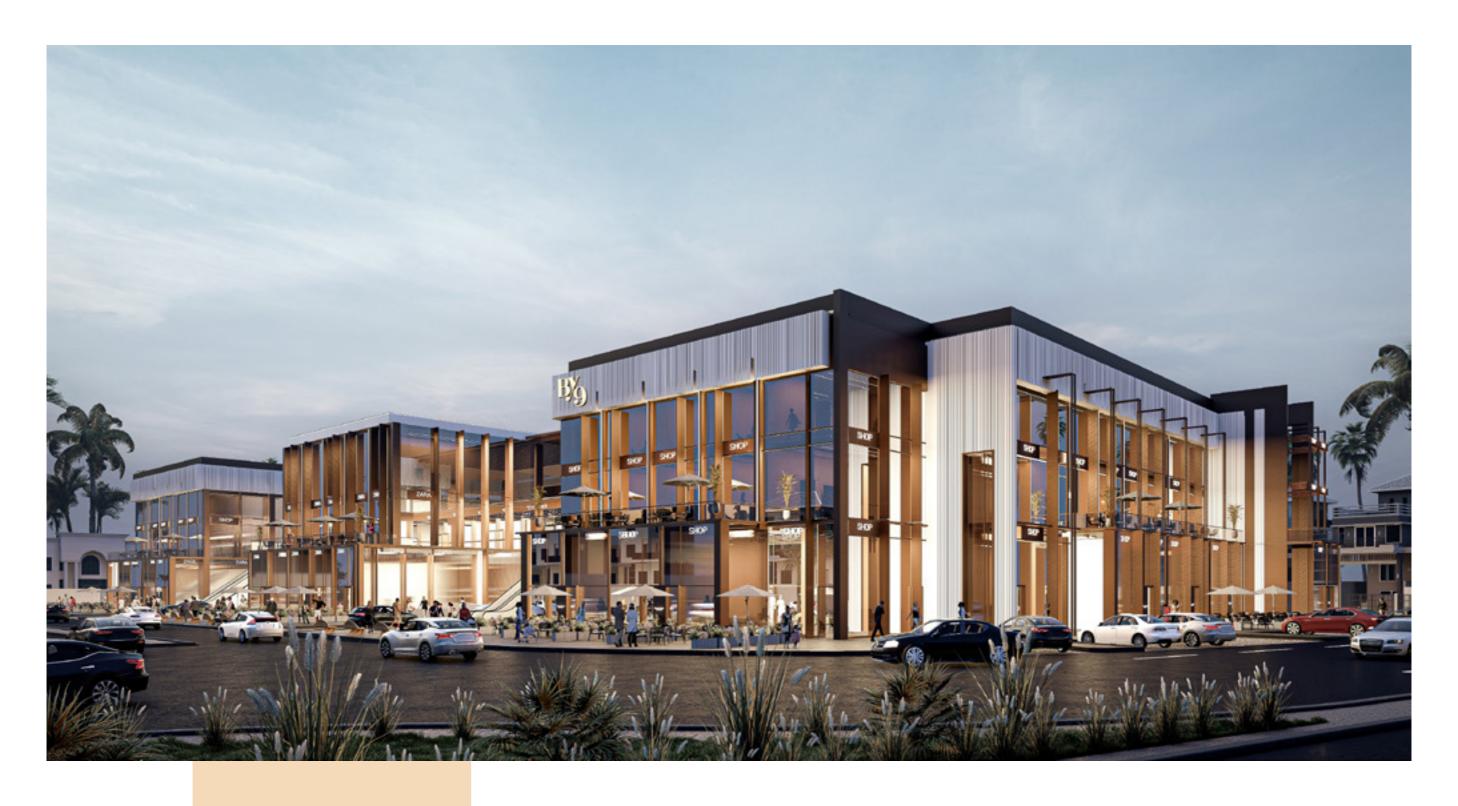

### Define By Nine

By 9 is a 30,000 Sqm multi-purpose development that brings together medical units, recreational facilities, and commercial stores, all under one exquisite umbrella. By 9 boasts Unparalleled features that redefine urban living, the project consists of three buildings interconnected through a vast underground parking in addition to walkways and pedestrian bridges that create a vibrant movement and fascinating experience for all visitors.

### The By Nine Spine.

By 9 is literally located by gate 9 of AlRehab City, with special accessibility lanes from both AlSadat Axis of New Cairo and the residential side of AlRehab, that's truly a location that speaks for itself. By 9's prime location offers easy access, visibility, exclusivity, and guaranteed footfall. Running to catch a friends' gathering, running a cosmetic procedure, or running errands, By 9 offers it all just a stone's throw away.

From a wider perspective, By 9 occupies a strategic location where the beautiful complex is reachable within 10 minutes from anywhere inside AlRehab or New Cairo and is only 9 km away from Suez Road and 14 km from the ring road.