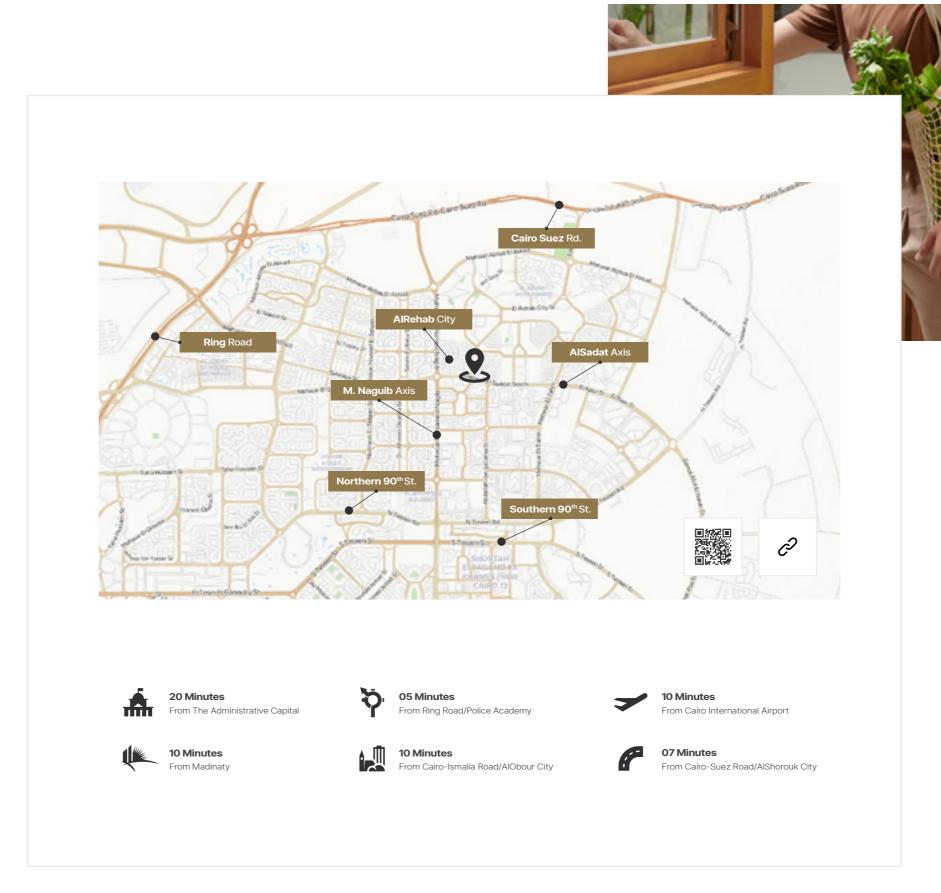

### The By Nine Spine.

By 9 is literally located by gate 9 of AlRehab City, with special accessibility lanes from both AlSadat Axis of New Cairo and the residential side of AlRehab, that's truly a location that speaks for itself. By 9's prime location offers easy access, visibility, exclusivity, and guaranteed footfall. Running to catch a friends' gathering, running a cosmetic procedure, or running errands, By 9 offers it all just a stone's throw away.

From a wider perspective, By 9 occupies a strategic location where the beautiful complex is reachable within 10 minutes from anywhere inside AlRehab or New Cairo and is only 9 km away from Suez Road and 14 km from the ring road.

More than just an address, By 9 is a portal to a dynamic and effortlessly connected life. Its strategic placement by gate 9 of AlRehab City grants immediate access to the best of both worlds: the vibrant energy of New Cairo and the serene charm of AlRehab. Within a 10-minute radius, residents are embraced by a tapestry of trendy cafes, renowned healthcare facilities, and essential daily conveniences — all a stone's throw away.