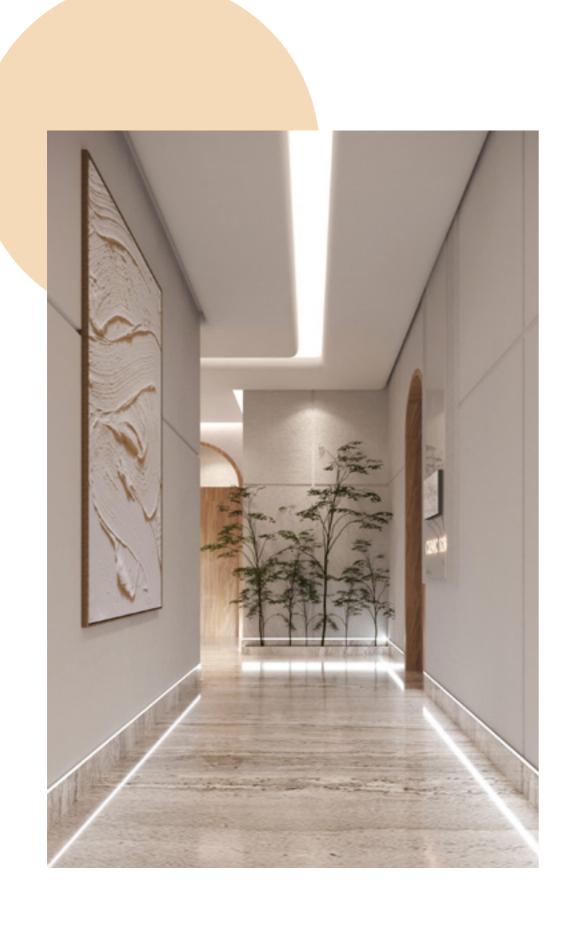

Top Line

The interior of Medical Park Mint is a beautiful world where elegance and opulence collide, creating an atmosphere that will leave every visitor in awe. The attention to detail is evident from the moment of entrance, with the mesmerizing hazel wood doors welcoming guests with their exquisite craftsmanship.

The soft creamy paints adorning the walls create a sense of tranquility and sophistication, while the linear floor lights guide the visitors' walkway with their subtle glow. Exploring further, eyes will be drawn to the recessed acrylic panels that add a touch of modernity and fluidity to the space.

Marble, known for its timeless beauty, graces various surfaces throughout Medical Park Mint. From countertops to flooring, this luxurious material exudes elegance at every turn. And let's not forget about the captivating abstract artworks that adorn the walls, bringing Mint more creativity and intrigue.

Every element within Medical Park Mint has been carefully curated to create an atmosphere that is both visually stunning and incredibly inviting. Prepare to be captivated by these luxurious interiors that redefine what it means to indulge in sophistication.