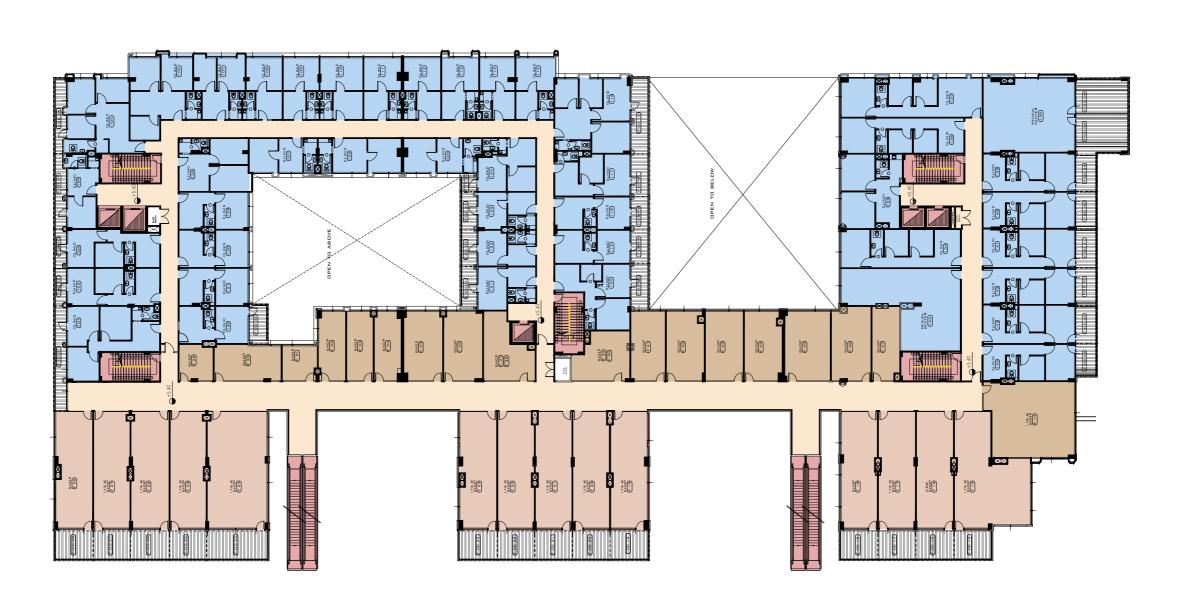

38

150-CARS SURFACE PARKING

500-CARS UNDERGROUND PARKING

By 9 is not just a visual marvel; it's a space designed with people in mind. Pedestrian bridges connect the three buildings, promoting interconnection and fostering a sense of community. The interior of the commercial side of the building is strikingly spacious to boost the feeling of comfort and freedom with heights varying from 5.5 m on the ground floor to 4.4 m on the first floor. The

inclusion of linear LED lights further enhances this sense of unity, illuminating pathways for both pedestrians and vehicles alike.

Sublime

Not only is the design visually striking, but it also prioritizes sustainability. By 9 incorporates eco-friendly features such as energy-efficient lighting systems and green spaces throughout the development. The sustainable design choices of By 9 side by side with responsible operational practices ensure a healthy environment for all.