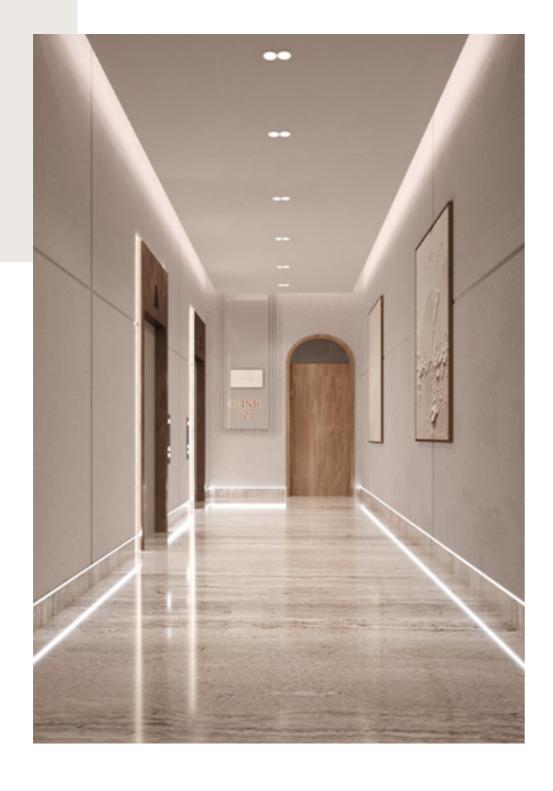

One of the standout features of the remarkable Medical Park Mint is the inclusion of terraces in most of the clinics. These thoughtfully designed outdoor spaces not only offer stunning views of the surrounding scenery but also provide patients with a serene setting to relax and rejuvenate during their visit. It is here that nature's healing power seamlessly integrates with modern healthcare practices.

Medical Park Mint

CLINICS WITH TERRACES

EXTERIOR LOGO FOR EACH CLINIC Furthermore, each clinic at Medical Park Mint proudly displays its unique sign, serving as a symbol of excellence and professionalism. These signs not only add a touch of elegance to the overall aesthetic but also make it easy for patients to locate their desired clinic effortlessly.

Top Line

The interior of Medical Park Mint is a beautiful world where elegance and opulence collide, creating an atmosphere that will leave every visitor in awe. The attention to detail is evident from the moment of entrance, with the mesmerizing hazel wood doors welcoming guests with their exquisite craftsmanship.

The soft creamy paints adorning the walls create a sense of tranquility and sophistication, while the linear floor lights guide the visitors' walkway with their subtle glow. Exploring further, eyes will be drawn to the recessed acrylic panels that add a touch of modernity and fluidity to the space.