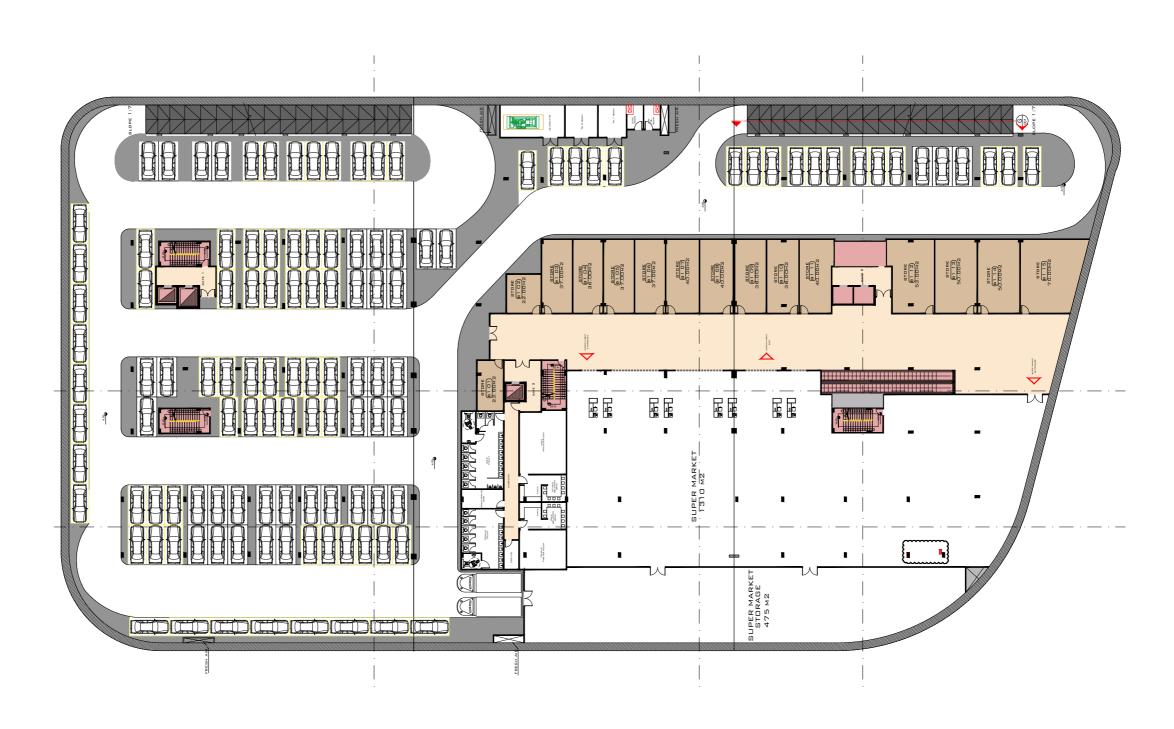

By 9 is the perfect place to say goodbye to the woes of finding parking spots, besides being able to cruise freely around and through the three buildings of By 9, the visitors will have access to an underground parking with an estimated capacity of 500 vehicles and an additional surface parking that's big enough for more 150 cars.

Abdullah + Ibrahim Design Firm understands the importance of convenience in today's fast-paced world. That's why they have thoughtfully incorporated underground parking facilities as well as a surface parking lot, ensuring ample space for cars while maintaining an uncluttered environment above ground.

38

150-CARS SURFACE PARKING

500-CARS UNDERGROUND PARKING

By 9 is not just a visual marvel; it's a space designed with people in mind. Pedestrian bridges connect the three buildings, promoting interconnection and fostering a sense of community. The interior of the commercial side of the building is strikingly spacious to boost the feeling of comfort and freedom with heights varying from 5.5 m on the ground floor to 4.4 m on the first floor. The