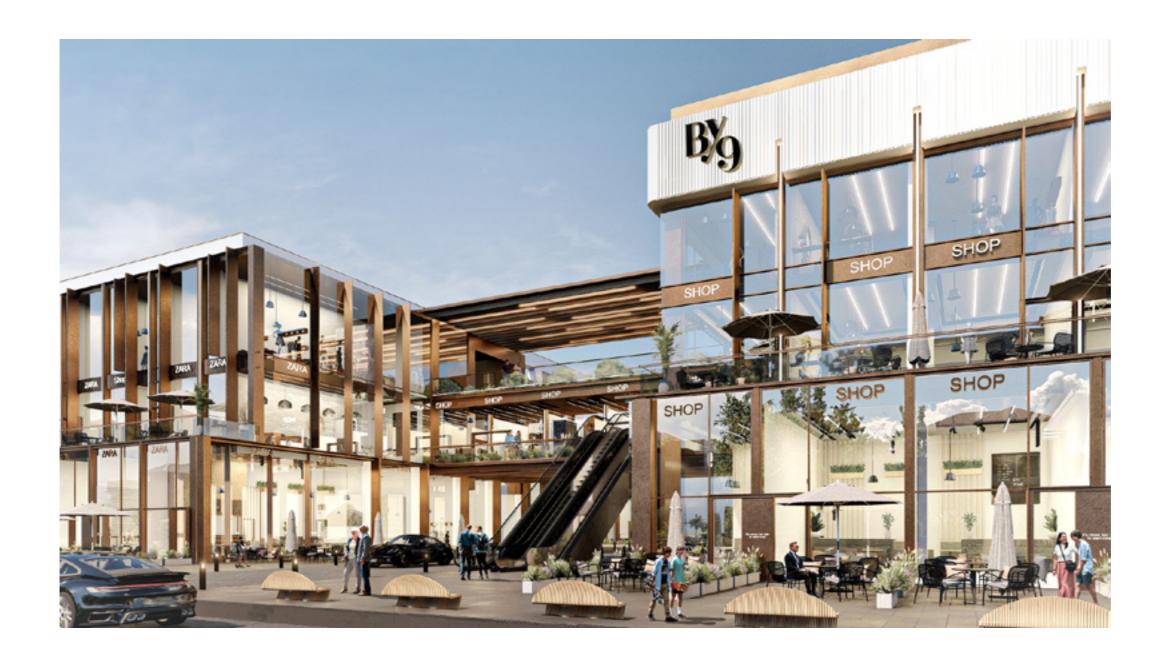

### Define By Nine

By 9 is a 30,000 Sqm multi-purpose development that brings together medical units, recreational facilities, and commercial stores, all under one exquisite umbrella. By 9 boasts Unparalleled features that redefine urban living, the project consists of three buildings interconnected through a vast underground parking in addition to walkways and pedestrian bridges that create a vibrant movement and fascinating experience for all visitors.

# Behind the concept are emotions, an innovative lifestyle.

With its premium class and meticulous attention to detail, By 9 is an exceptional complex that's designed to exceed expectations. From the ingenious planning and elegant design to the high-quality finishes, every aspect has been carefully crafted to create a concept in a league of its own. Dine, mine, recline, and shine, it's the era of By 9.

35

The By 9 Design

One cannot help but be mesmerized by the interplay of Hazel and Bronze hues that adorn the exterior façade. The use of transparent stripes and glass panels not only adds a touch of elegance but also allows for an abundance of natural light to flood the interior spaces, creating an inviting atmosphere for all who visit.