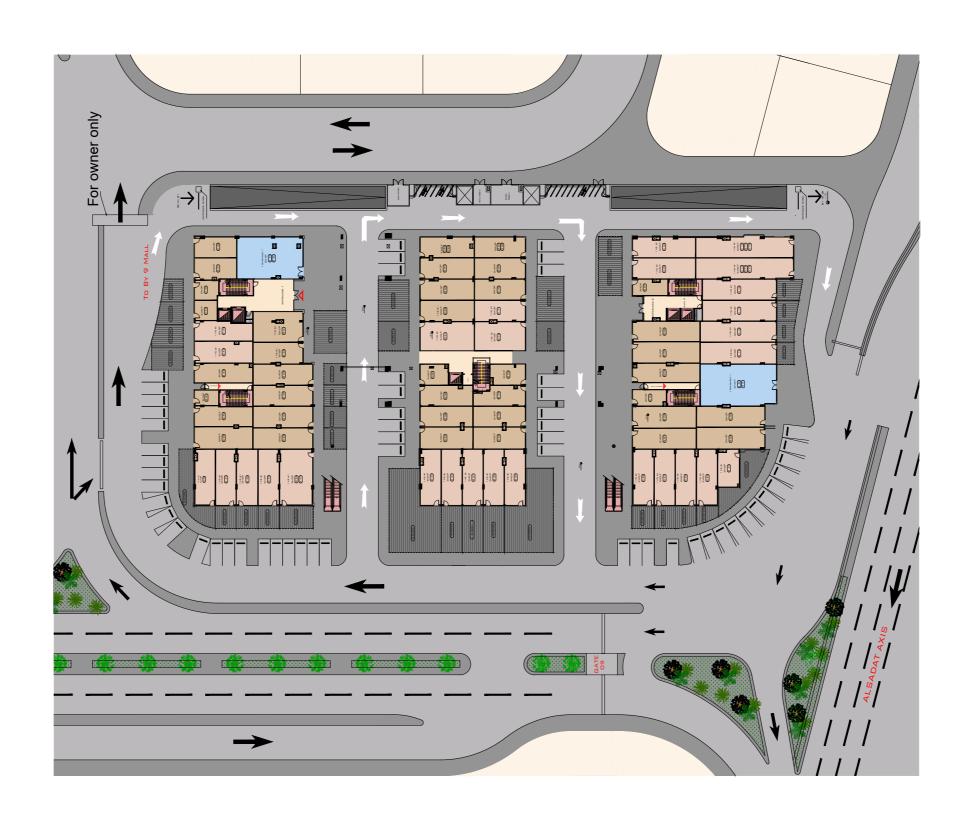

### The By Nine Spine.

By 9 is literally located by gate 9 of AlRehab City, with special accessibility lanes from both AlSadat Axis of New Cairo and the residential side of AlRehab, that's truly a location that speaks for itself. By 9's prime location offers easy access, visibility, exclusivity, and guaranteed footfall. Running to catch a friends' gathering, running a cosmetic procedure, or running errands, By 9 offers it all just a stone's throw away.

From a wider perspective, By 9 occupies a strategic location where the beautiful complex is reachable within 10 minutes from anywhere inside AlRehab or New Cairo and is only 9 km away from Suez Road and 14 km from the ring road.

Approaching By 9 from AlSadat Axis of New Cairo, the visitor will be able to enter the complex, enjoy exploring through the buildings, or head to the underground parking and get out of it without entering the AlRehab City, all through a special lane dedicated to By 9 entrance and exit. Similarly, the complex is accessible for AlRehab residents directly without exiting the city and will always reserve privacy and security through a special gate that allows only AlRehab card holders to go back to the city.

By 9 is the perfect place to say goodbye to the woes of finding parking spots, besides being able to cruise freely around and through the three buildings of By 9, the visitors will have access to an underground parking with an estimated capacity of 500 vehicles and an additional surface parking that's big enough for more 150 cars.

LANE FROM ALSADAT AXIS PRIVATE GATE TO ALREHAB