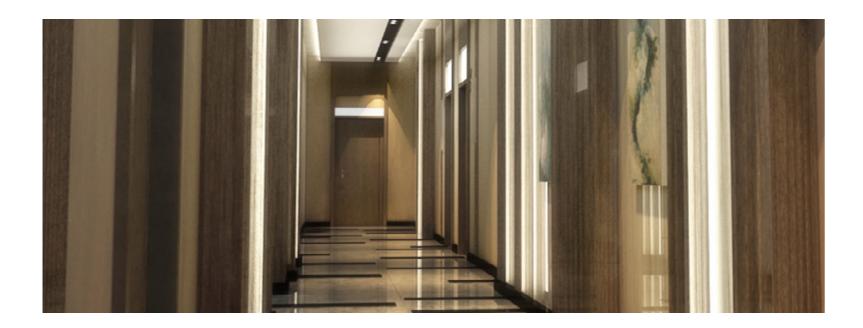

# IMMERSIVE INTERIORS

B255's interior design was built on three pillars—elegance, connectivity, and empowerment. Elegance is explicitly resident in the choice of gold, black, and white colors, and surely how those colors are applied. Connectivity is the concept behind the parallel straight lines that proliferate throughout the office either on the ceiling, floor, or walls. Empowerment is felt in the powerful, yet neat materials that are full of confidence and readiness, materials include marble, stainless steel, and acrylic.

The Elegant ethos of B255 rings loud is warm LED lights in their diffused, direct, and indirect forms. Indirect LEDs are used to decorate, diffused lights are utilized to demarcate, while direct light embodied in spots and pendants are there to brighten where goers should concentrate.