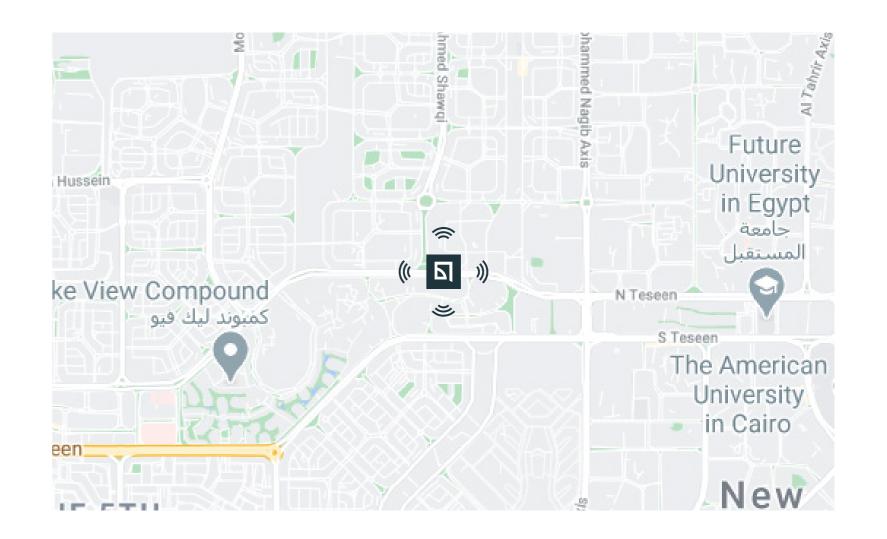

### ADDRESS TO IMPRESS

Located at the geographic center of New Cairo at the axis of what is commonly referred to as the "Ninetieth", the B255 Complex features convenient accessibility from all the surrounding districts. Its main entry from Ninetieth Boulevard is connected to many major venues including Dusit Hotel, Cairo Festival City, Americana Plaza, Porto Cairo, Meeting Point, American University in Cairo, Future University, Emaar district, Hyde Park, Palm Hills, and more. The central location of the complex also provides close proximity to the Ring Road and Boundary Road placing the complex on the top of ease of access among all competitors.