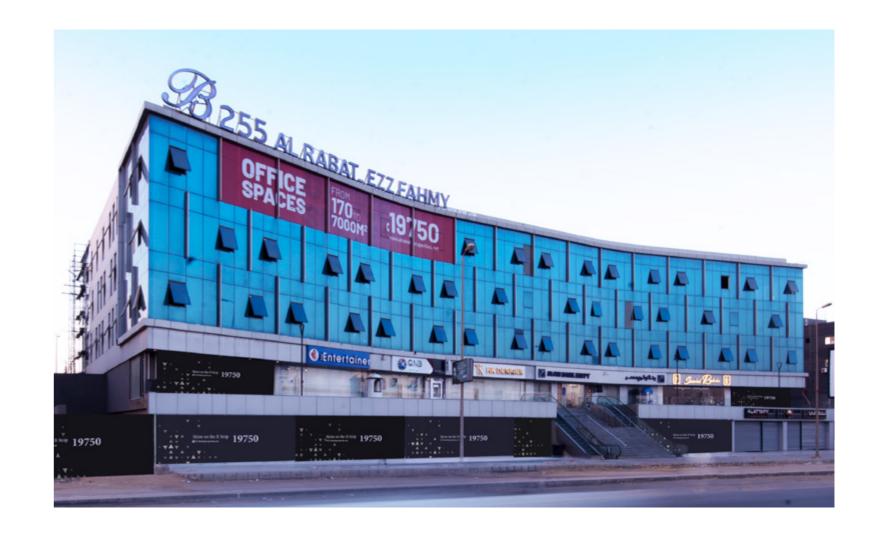

#### EVERYTHING THAT MATTERS

At the center of Egypt's busiest business district, B255 Complex is the coveted hub of the commercial center in New Cairo. This state-of-the-art commercial and "A" Class office Complex comprises over 12,000 square meters of retail and office spaces. The complex rises 4 stories tall, featuring panoramic 180-degree views from a column-free perimeter and a reflective glass curtain wall. A well-distinguished atrium lobby provides volumes of natural light and has a timeless finish constructed of granite and stainless steel. Nestled amid an extensive urban shopping center complex, hotels, and head-quarters for almost all banks in Egypt, in addition to the most renowned and international oil and gas, pharmaceutical, and heavy industries head offices, B255 Complex provides an offering unparalleled in Egypt.

#### PREMIUM IN ALL ASPECTS

B255 is a grade-A complex on thoughtfully selected land on the main street of New Cairo with a 90 m width and within the main office and commercial district. This premium complex transports its occupants with four computerized high-speed elevators. Tenants take full advantage of the panoramic views of corner offices and over 4.0 m of floor-to-ceiling glass per floor. Seen from several points along the Northern Ninetiethth Road, B255 boasts a gigantic curved facade that houses a magnificent glass curtain. Elevator lobbies are spacious, bright, and decorated with anodized stainless steel accents.