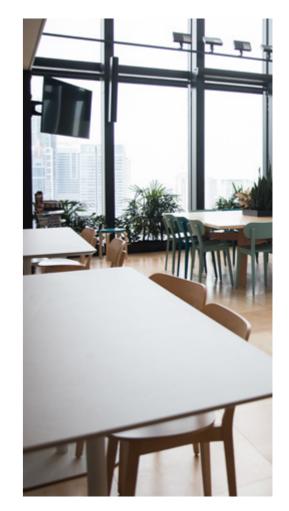

# IMMERSIVE INTERIORS

B255's interior design was built on three pillars—elegance, connectivity, and empowerment. Elegance is explicitly resident in the choice of gold, black, and white colors, and surely how those colors are applied. Connectivity is the concept behind the parallel straight lines that proliferate throughout the office either on the ceiling, floor, or walls. Empowerment is felt in the powerful, yet neat materials that are full of confidence and readiness, materials include marble, stainless steel, and acrylic.

The Elegant ethos of B255 rings loud is warm LED lights in their diffused, direct, and indirect forms. Indirect LEDs are used to decorate, diffused lights are utilized to demarcate, while direct light embodied in spots and pendants are there to brighten where goers should concentrate.