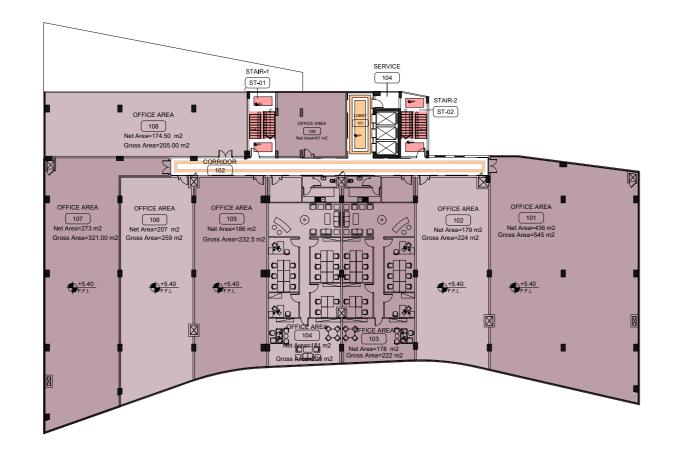

**14,800 M**<sup>2</sup>
Built-up Area

**3,700 M**<sup>2</sup> Land Area

130 Vechicles Parking

**04**High-speed Elevators

BASMENT FLOOR PLAN

TYPICAL FLOOR PLAN

| Unit        | Net Area             |
|-------------|----------------------|
| 101/201/301 | 436 m²               |
| 102/202/302 | 179 m²               |
| 103/203/303 | 178 m²               |
| 104/204/304 | 181 m²               |
| 105/205/305 | 186 m²               |
| 106/206/306 | 207 m <sup>2</sup>   |
| 107/207/307 | 273 m²               |
| 108/208/308 | 174.5 m <sup>2</sup> |
| 109/209/309 | 61 m <sup>2</sup>    |