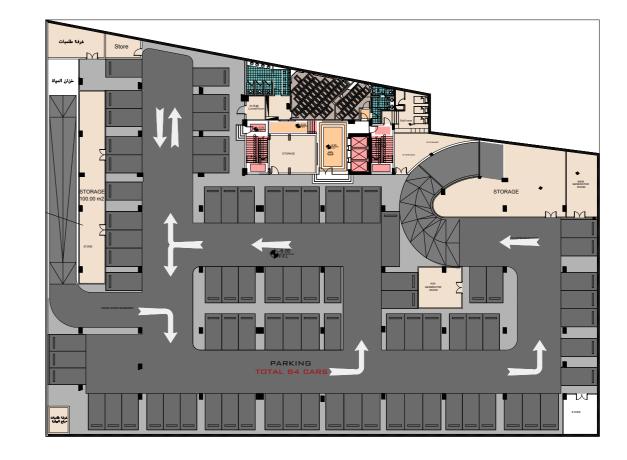

**14,800 M**<sup>2</sup>
Built-up Area

**3,700 M**<sup>2</sup> Land Area

130 Vechicles Parking

**04**High-speed Elevators

BASMENT FLOOR PLAN

TYPICAL FLOOR PLAN

| Unit        | Net Area             |
|-------------|----------------------|
| 101/201/301 | 436 m²               |
| 102/202/302 | 179 m²               |
| 103/203/303 | 178 m²               |
| 104/204/304 | 181 m²               |
| 105/205/305 | 186 m²               |
| 106/206/306 | 207 m <sup>2</sup>   |
| 107/207/307 | 273 m²               |
| 108/208/308 | 174.5 m <sup>2</sup> |
| 109/209/309 | 61 m <sup>2</sup>    |