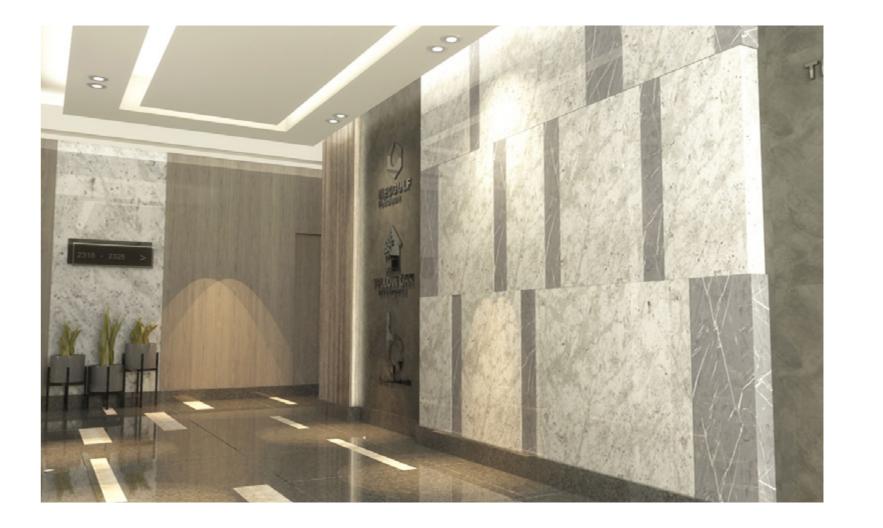

# IMMERSIVE INTERIORS

B255's interior design was built on three pillars—elegance, connectivity, and empowerment. Elegance is explicitly resident in the choice of gold, black, and white colors, and surely how those colors are applied. Connectivity is the concept behind the parallel straight lines that proliferate throughout the office either on the ceiling, floor, or walls. Empowerment is felt in the powerful, yet neat materials that are full of confidence and readiness, materials include marble, stainless steel, and acrylic.