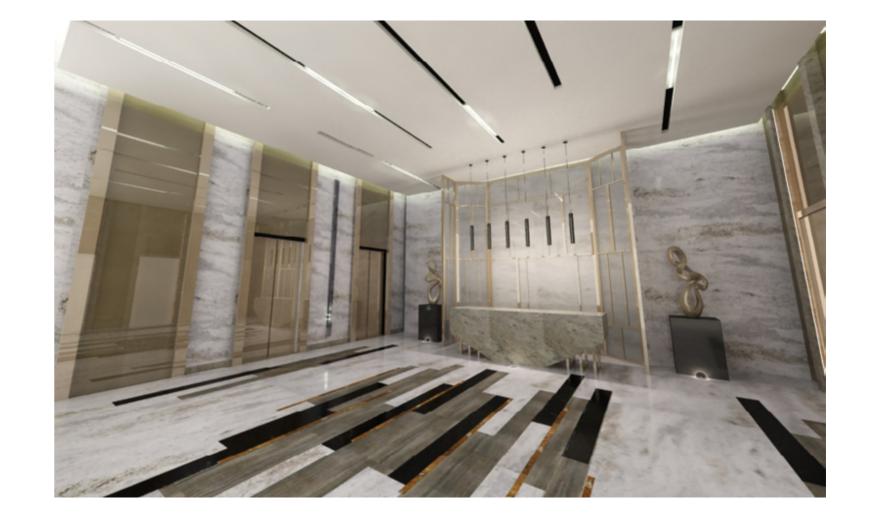

# IMMERSIVE INTERIORS

B255's interior design was built on three pillars—elegance, connectivity, and empowerment. Elegance is explicitly resident in the choice of gold, black, and white colors, and surely how those colors are applied. Connectivity is the concept behind the parallel straight lines that proliferate throughout the office either on the ceiling, floor, or walls. Empowerment is felt in the powerful, yet neat materials that are full of confidence and readiness, materials include marble, stainless steel, and acrylic.

The Elegant ethos of B255 rings loud is warm LED lights in their diffused, direct, and indirect forms. Indirect LEDs are used to decorate, diffused lights are utilized to demarcate, while direct light embodied in spots and pendants are there to brighten where goers should concentrate.

#### PREMIUM IN ALL ASPECTS

B255 is a grade-A complex on thoughtfully selected land on the main street of New Cairo with a 90 m width and within the main office and commercial district. This premium complex transports its occupants with four computerized high-speed elevators. Tenants take full advantage of the panoramic views of corner offices and over 4.0 m of floor-to-ceiling glass per floor. Seen from several points along the Northern Ninetiethth Road, B255 boasts a gigantic curved facade that houses a magnificent glass curtain. Elevator lobbies are spacious, bright, and decorated with anodized stainless steel accents.